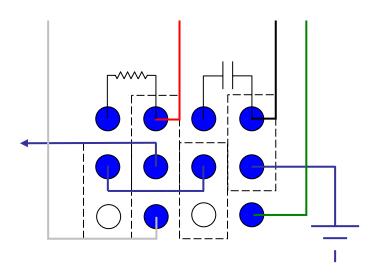

- SWITCH MOUNTED WITH KEY SLOT DOWN
- PICKUP SHIELD CONNECTS TO SWITCH GROUND
- ALL JUMPERS INSULATED

COAXE MODE SWITCH WIRING OTAX F4TPA11

CLEAN: BOTH COILS TAPPED WHITE – OUTPUT GREEN – GROUND

*CRUNCH: BOTH COILS FULL* RED – OUTPUT BLACK – GROUND

*LEAD: BOTH COILS FULL + RC* RED – OUTPUT BLACK – GROUND

- SWITCH MOUNTED WITH KEY SLOT DOWN
- PICKUP SHIELD CONNECTS TO SWITCH GROUND
- ALL JUMPERS INSULATED