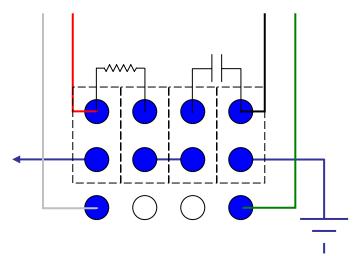

- SWITCH MOUNTED WITH KEY SLOT DOWN
- PICKUP SHIELD CONNECTS TO SWITCH GROUND
- ALL JUMPERS INSULATED

COAXE MODE SWITCH WIRING SALECOM T80T845-ZBQE-H

CLEAN: BOTH COILS TAPPED WHITE – OUTPUT GREEN – GROUND

*CRUNCH: BOTH COILS FULL* RED – OUTPUT BLACK – GROUND

*LEAD: BOTH COILS FULL + RC* RED – OUTPUT BLACK – GROUND

- SWITCH MOUNTED WITH KEY SLOT DOWN
- PICKUP SHIELD CONNECTS TO SWITCH GROUND
- ALL JUMPERS INSULATED

- SWITCH MOUNTED WITH KEY SLOT DOWN
- PICKUP SHIELD CONNECTS TO SWITCH GROUND
- ALL JUMPERS INSULATED

COAXE MODE SWITCH WIRING OTAX F4TPA11

CLEAN: BOTH COILS TAPPED WHITE – OUTPUT GREEN – GROUND

*CRUNCH: BOTH COILS FULL* RED – OUTPUT BLACK – GROUND

*LEAD: BOTH COILS FULL + RC* RED – OUTPUT BLACK – GROUND

- SWITCH MOUNTED WITH KEY SLOT DOWN
- PICKUP SHIELD CONNECTS TO SWITCH GROUND
- ALL JUMPERS INSULATED