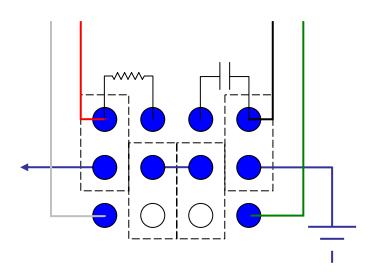

## THREE-90 MODE SWITCH WIRING SALECOM T80T845-ZBQE-H

CLEAN: 3+2 PARALLEL WHITE – RED (PARA HOT) BLACK – GREEN (PARA GND)

*CRUNCH: 3+1 SERIES* BLACK – GREEN (SERIES JUNCTION) WHITE TO GROUND

*LEAD: 3+2 SERIES* WHITE – BLACK (SERIES JUNCTION) GREEN TO GROUND

- SWITCH MOUNTED WITH KEY SLOT DOWN
- PICKUP SHIELD CONNECTS TO SWITCH GROUND
- ALL JUMPERS INSULATED

COAXE MODE SWITCH WIRING SALECOM T80T845-ZBQE-H

CLEAN: BOTH COILS TAPPED WHITE – OUTPUT GREEN – GROUND