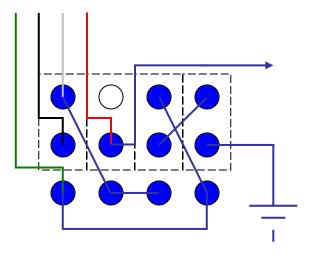

- SWITCH MOUNTED WITH KEY SLOT DOWN
- PICKUP SHIELD CONNECTS TO SWITCH GROUND
- ALL JUMPERS INSULATED

COAXE MODE SWITCH WIRING OTAX F4TPA11

CLEAN: BOTH COILS TAPPED WHITE – OUTPUT GREEN – GROUND

*CRUNCH: BOTH COILS FULL* RED – OUTPUT BLACK – GROUND

*LEAD: BOTH COILS FULL + RC* RED – OUTPUT BLACK – GROUND

- SWITCH MOUNTED WITH KEY SLOT DOWN
- PICKUP SHIELD CONNECTS TO SWITCH GROUND
- ALL JUMPERS INSULATED