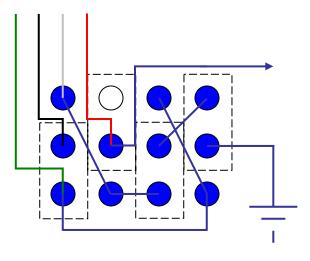

- SWITCH MOUNTED WITH KEY SLOT DOWN
- PICKUP SHIELD CONNECTS TO SWITCH GROUND
- ALL JUMPERS INSULATED

COAXE MODE SWITCH WIRING SALECOM T80T845-ZBQE-H

CLEAN: BOTH COILS TAPPED WHITE – OUTPUT GREEN – GROUND

*CRUNCH: BOTH COILS FULL* RED – OUTPUT BLACK – GROUND

*LEAD: BOTH COILS FULL + RC* RED – OUTPUT BLACK – GROUND

- SWITCH MOUNTED WITH KEY SLOT DOWN
- PICKUP SHIELD CONNECTS TO SWITCH GROUND
- ALL JUMPERS INSULATED