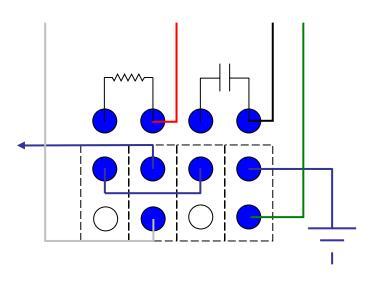

*LEAD: BOTH COILS FULL + RC* RED – OUTPUT BLACK – GROUND

- SWITCH MOUNTED WITH KEY SLOT DOWN
- PICKUP SHIELD CONNECTS TO SWITCH GROUND
- ALL JUMPERS INSULATED