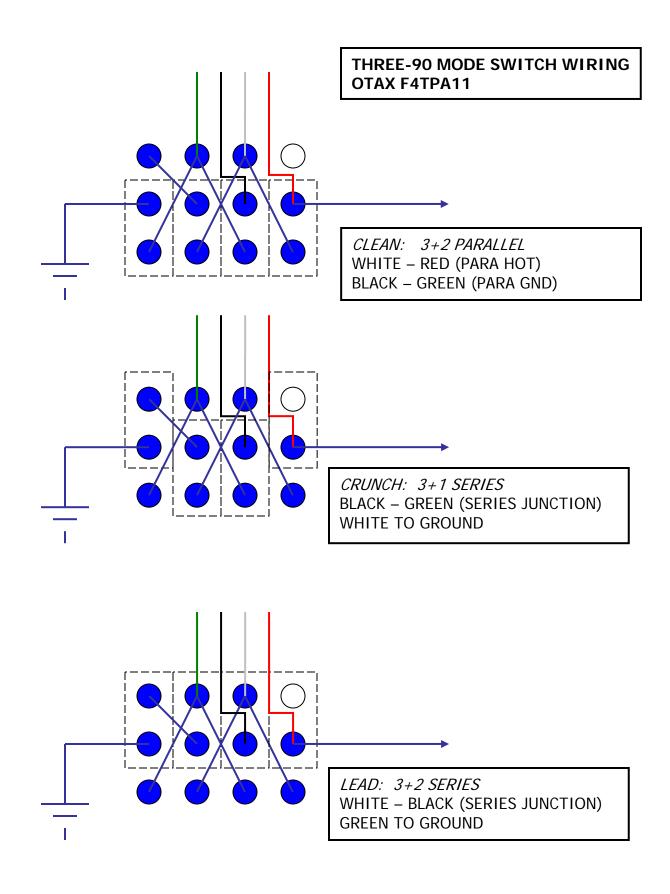

## THREE-90 MODE SWITCH WIRING SALECOM T80T845-ZBQE-H

CLEAN: 3+2 PARALLEL WHITE – RED (PARA HOT) BLACK – GREEN (PARA GND)

*CRUNCH: 3+1 SERIES* BLACK – GREEN (SERIES JUNCTION) WHITE TO GROUND

*LEAD: 3+2 SERIES* WHITE – BLACK (SERIES JUNCTION) GREEN TO GROUND

- SWITCH MOUNTED WITH KEY SLOT DOWN
- PICKUP SHIELD CONNECTS TO SWITCH GROUND
- ALL JUMPERS INSULATED

COAXE MODE SWITCH WIRING SALECOM T80T845-ZBQE-H

CLEAN: BOTH COILS TAPPED WHITE – OUTPUT GREEN – GROUND