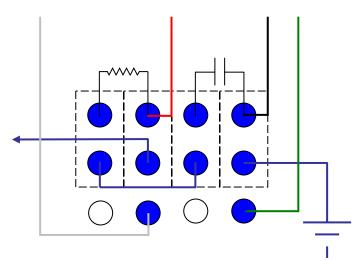

- SWITCH MOUNTED WITH KEY SLOT DOWN
- PICKUP SHIELD CONNECTS TO SWITCH GROUND
- ALL JUMPERS INSULATED

COAXE MODE SWITCH WIRING OTAX F4TPA11

CLEAN: BOTH COILS TAPPED WHITE – OUTPUT GREEN – GROUND

*CRUNCH: BOTH COILS FULL* RED – OUTPUT BLACK – GROUND

*LEAD: BOTH COILS FULL + RC* RED – OUTPUT BLACK – GROUND

- SWITCH MOUNTED WITH KEY SLOT DOWN
- PICKUP SHIELD CONNECTS TO SWITCH GROUND
- ALL JUMPERS INSULATED