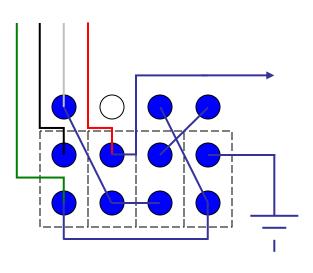

## THREE-90 MODE SWITCH WIRING SALECOM T80T845-ZBQE-H

CLEAN: 3+2 PARALLEL WHITE – RED (PARA HOT) BLACK – GREEN (PARA GND)

*CRUNCH: 3+1 SERIES* BLACK – GREEN (SERIES JUNCTION) WHITE TO GROUND

*LEAD: 3+2 SERIES* WHITE – BLACK (SERIES JUNCTION) GREEN TO GROUND

- SWITCH MOUNTED WITH KEY SLOT DOWN
- PICKUP SHIELD CONNECTS TO SWITCH GROUND
- ALL JUMPERS INSULATED

COAXE MODE SWITCH WIRING SALECOM T80T845-ZBQE-H

CLEAN: BOTH COILS TAPPED WHITE – OUTPUT GREEN – GROUND