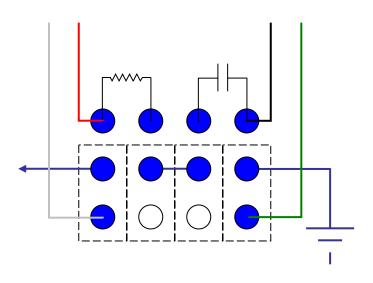

- SWITCH MOUNTED WITH KEY SLOT DOWN
- PICKUP SHIELD CONNECTS TO SWITCH GROUND
- ALL JUMPERS INSULATED

COAXE MODE SWITCH WIRING SALECOM T80T845-ZBQE-H

CLEAN: BOTH COILS TAPPED WHITE – OUTPUT GREEN – GROUND

*CRUNCH: BOTH COILS FULL* RED – OUTPUT BLACK – GROUND

*LEAD: BOTH COILS FULL + RC* RED – OUTPUT BLACK – GROUND

- SWITCH MOUNTED WITH KEY SLOT DOWN
- PICKUP SHIELD CONNECTS TO SWITCH GROUND
- ALL JUMPERS INSULATED